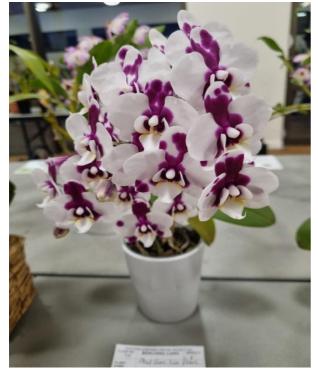

# Denotes Plant of the Night

Plant of night # Phalaenopsis Gan Lin Pearl Exhibitor: Lily Huang NOVICE CLASS MONTHLY JUDING SHEET (13 plants benched)

|    | Class                           | Award | No Plants<br>Benched | Plant Identification                | Exhibitor |
|----|---------------------------------|-------|----------------------|-------------------------------------|-----------|
| 30 | Dendrobium<br>Hybrids           | 1     | 1                    | Den. unknown                        | I Kaplin  |
| 31 | Oncidiinae<br>Hybrids<br><60 mm | 1     | 1                    | Brsdm. Betty N Shiraki              | l Kaplin  |
| 33 | Cypripedioidae<br>Species       | 1     | 1                    | Paph. Duo de Citron                 | J Linton  |
| 34 | Phalaenopsis<br>Hybrids         | 1     | 8                    | #Phal. Gan Lin Pearl                | L Huang   |
|    |                                 | 2     |                      | Phal. unknown                       | L Huang   |
|    |                                 | 3     |                      | Phal. KS Balm Yellow Chocolate      | Y Lim     |
| 36 | Miscellaneous<br>Hybrids        | 1     | 1                    | Phaius Lady Ramona 'Looking at You' | Y Lim     |
| 39 | Laeliinae<br>Species            | 1     | 1                    | Catt. aurantiaca                    | J Linton  |