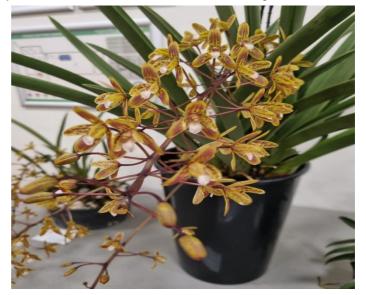

# **Correspondence:**

http://www.esos.org.au/contact-us/ OR secretary@esos.org.au

Website: www.esos.org.au **Open Class Plant of the Night** Cymbidium canaliculatum. **Exhibito**r: C Wong

*Novice Class Plant of the Night* Phalaenopsis Gan Lin Pearl **Exhibitor:** Lily Huang

#### **PLANTS OF THE NIGHT:**

Open was awarded to Chin Wong for her Cymbidium canaliculatum and the Plant of the Night Novice was awarded to Lily Huang for her Phalaenopsis Gan Lin Pearl. Congratulations to both members. Popular vote went to Chin Wong for her Dendrobium Cream Cascade

Plant of night Cymbidium canaliculatum Exhibitor: C Wong OPEN CLASS MONTHLY JUDING SHEET (21 plants benched)

|    | Class                                    | Award | No Plants<br>Benched | Plant Identification                                           | Exhibitor  |
|----|------------------------------------------|-------|----------------------|----------------------------------------------------------------|------------|
| 1  | Australian<br>Native<br>Species          | 1     | 2                    | #Cym. canaliculatum                                            | C Wong     |
|    |                                          | 2     |                      | Cym. canaliculatum 'Middleton Magic'                           | R Trethewy |
| 3  | Australian<br>Sarcanthiinae              | 1     | 3                    | Sarco. Kulnura Ripple x Sarco. Bunyip 'Big<br>Edge'            | H Chen     |
|    |                                          | 2     |                      | Sarco. Fitzhart 'Gold on Red' x Sarco.<br>Fitzhart 'Red Blush' | H Chen     |
|    |                                          | 3     |                      | Sarco. Hartmanii x Sarco 'Kerry'                               | C Wong     |
| 4  | Laeliinae:<br>Standard/<br>Exhibition    | 1     | 1                    | Lc. Ken Stromsland 'Eric'                                      | H Chen     |
| 6  | Laeliinae:<br>Intermediate/<br>Miniature | 1     | 1                    | Pot. Jim Nikou x Blc. Izumi Charm                              | H Chen     |
|    | Cymbidium<br>Intermediate<br>Miniature   | 1     | 3                    | Cym Cricket 'Rossitta                                          | R Trethewy |
| 8  |                                          | 2     |                      | Cym Mad Magic 'Amber'                                          | R Trethewy |
|    |                                          | 3     |                      | Cym. (Parish Pinkie x devonianum) 'Bold Lip'                   | R Trethewy |
| 9  | Dendrobium<br>Hybrids                    | 1     | 2                    | Den. Cream Cascade                                             | C Wong     |
| 9  |                                          | 2     |                      | Den unknown                                                    | H Chen     |
| 14 | Vandaceous<br>Hybrids                    | 1     | 1                    | Sartylis Blue Knob                                             | R Trethewy |
| 15 | Miscellaneous<br>Hybrids                 | 1     | 1                    | Zygopetalum mackaii                                            | R Trethewy |
| 17 | First Flowered<br>Seedlings              | 1     | 2                    | Slc Virginia Dickey x Slc Mem. Trudi Marsh                     | C Wong     |
| 17 |                                          | 2     |                      | Sarco. Kulnura Dazzel x Sarco. Kulnura Lady                    | H Chen     |
| 18 | Laeliinae<br>Species                     | 1     | 1                    | Catt. aurantiaca 'Mishima Spots'                               | Chin Wong  |
| 19 | Cypripedioidae<br>Species                | 1     | 1                    | Paph fowliei fma alba                                          | C Wong     |
| 20 | Species<br>Asia                          | 1     | 1                    | Dendrobium densiflorum                                         | R Trethewy |
| 22 | Species<br>The Americas                  | 1     | 2                    | Gongora histrionica                                            | C Wong     |
|    |                                          | 2     |                      | Mormolyea ringens                                              | R Trethewy |