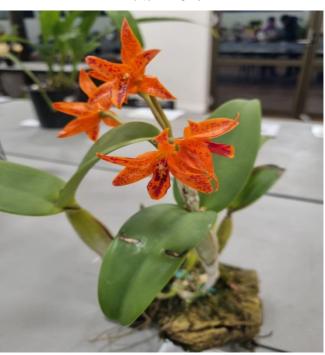

### **EXHIBITED PLANTS:**

Dendrobium densiflorum Exhibitor: R Trethewy

Dendrobium Cream Cascade Exhibitor C Wong (Peoples' Choice)

Pot. Jim Nikou x Blc. Izumi Charm Exhibitor: H Chen

**Zygopetalum mackaii** Exhibitor: R Trethewy