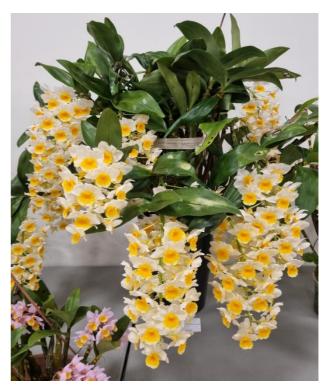

Cymbidium Cricket Rosita Exhibitor: R Trethewy

Sarc. Kulnura 'Ripple' x Sarc. Bunyip 'Big Edge' Exhibitor: H Chen

Lc. Ken Stromsland 'Eric' Exhibitor: H Chen

Catt. aurantiaca Exhibitor: J Linton

Phal. KS Balm Yellow Chocolate Exhibitor: Yopi Lim