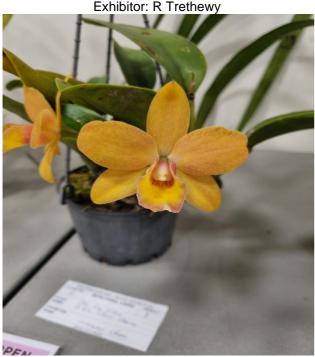

### **EXHIBITED PLANTS:**

Dendrobium densiflorum Exhibitor: R Trethewy

Dendrobium Cream Cascade Exhibitor C Wong (Peoples' Choice)

Pot. Jim Nikou x Blc. Izumi Charm Exhibitor: H Chen

**Zygopetalum mackaii** Exhibitor: R Trethewy