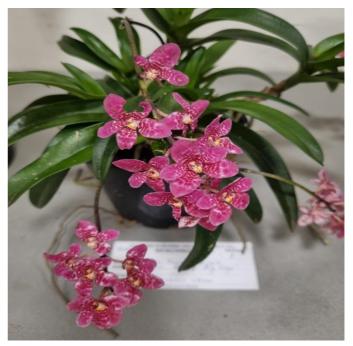

# Denotes Plant of the Night

Plant of night # Phalaenopsis Gan Lin Pearl Exhibitor: Lily Huang NOVICE CLASS MONTHLY JUDING SHEET (13 plants benched)

|    | Class                           | Award | No Plants<br>Benched | Plant Identification                | Exhibitor |
|----|---------------------------------|-------|----------------------|-------------------------------------|-----------|
| 30 | Dendrobium<br>Hybrids           | 1     | 1                    | Den. unknown                        | I Kaplin  |
| 31 | Oncidiinae<br>Hybrids<br><60 mm | 1     | 1                    | Brsdm. Betty N Shiraki              | l Kaplin  |
| 33 | Cypripedioidae<br>Species       | 1     | 1                    | Paph. Duo de Citron                 | J Linton  |
| 34 | Phalaenopsis<br>Hybrids         | 1     | 8                    | #Phal. Gan Lin Pearl                | L Huang   |
|    |                                 | 2     |                      | Phal. unknown                       | L Huang   |
|    |                                 | 3     |                      | Phal. KS Balm Yellow Chocolate      | Y Lim     |
| 36 | Miscellaneous<br>Hybrids        | 1     | 1                    | Phaius Lady Ramona 'Looking at You' | Y Lim     |
| 39 | Laeliinae<br>Species            | 1     | 1                    | Catt. aurantiaca                    | J Linton  |

**Phal. unknown** Exhibitor: L Huang

Phal. Gan Lin Pearl Exhibitor Lily Huang (Novice plant of the night)

**Cym. canaliculatum** Exhibitor: C Wong (Open plant of the night)