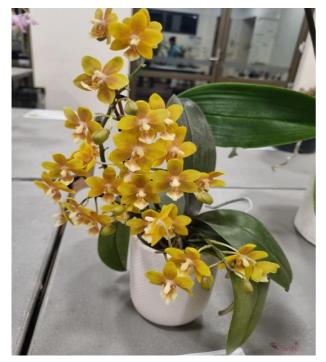

# **Correspondence:**

http://www.esos.org.au/contact-us/ OR secretary@esos.org.au

Website: www.esos.org.au **Open Class Plant of the Night** Cymbidium canaliculatum. **Exhibito**r: C Wong

*Novice Class Plant of the Night* Phalaenopsis Gan Lin Pearl **Exhibitor:** Lily Huang

#### **PLANTS OF THE NIGHT:**

Open was awarded to Chin Wong for her Cymbidium canaliculatum and the Plant of the Night Novice was awarded to Lily Huang for her Phalaenopsis Gan Lin Pearl. Congratulations to both members. Popular vote went to Chin Wong for her Dendrobium Cream Cascade

Plant of night Cymbidium canaliculatum Exhibitor: C Wong OPEN CLASS MONTHLY JUDING SHEET (21 plants benched)

|    | Class                                    | Award | No Plants<br>Benched | Plant Identification                                           | Exhibitor  |
|----|------------------------------------------|-------|----------------------|----------------------------------------------------------------|------------|
| 1  | Australian<br>Native<br>Species          | 1     | 2                    | #Cym. canaliculatum                                            | C Wong     |
|    |                                          | 2     |                      | Cym. canaliculatum 'Middleton Magic'                           | R Trethewy |
| 3  | Australian<br>Sarcanthiinae              | 1     | 3                    | Sarco. Kulnura Ripple x Sarco. Bunyip 'Big<br>Edge'            | H Chen     |
|    |                                          | 2     |                      | Sarco. Fitzhart 'Gold on Red' x Sarco.<br>Fitzhart 'Red Blush' | H Chen     |
|    |                                          | 3     |                      | Sarco. Hartmanii x Sarco 'Kerry'                               | C Wong     |
| 4  | Laeliinae:<br>Standard/<br>Exhibition    | 1     | 1                    | Lc. Ken Stromsland 'Eric'                                      | H Chen     |
| 6  | Laeliinae:<br>Intermediate/<br>Miniature | 1     | 1                    | Pot. Jim Nikou x Blc. Izumi Charm                              | H Chen     |
|    | Cymbidium<br>Intermediate<br>Miniature   | 1     | 3                    | Cym Cricket 'Rossitta                                          | R Trethewy |
| 8  |                                          | 2     |                      | Cym Mad Magic 'Amber'                                          | R Trethewy |
|    |                                          | 3     |                      | Cym. (Parish Pinkie x devonianum) 'Bold Lip'                   | R Trethewy |
| 9  | Dendrobium<br>Hybrids                    | 1     | 2                    | Den. Cream Cascade                                             | C Wong     |
| 9  |                                          | 2     |                      | Den unknown                                                    | H Chen     |
| 14 | Vandaceous<br>Hybrids                    | 1     | 1                    | Sartylis Blue Knob                                             | R Trethewy |
| 15 | Miscellaneous<br>Hybrids                 | 1     | 1                    | Zygopetalum mackaii                                            | R Trethewy |
| 17 | First Flowered<br>Seedlings              | 1     | 2                    | Slc Virginia Dickey x Slc Mem. Trudi Marsh                     | C Wong     |
| 17 |                                          | 2     |                      | Sarco. Kulnura Dazzel x Sarco. Kulnura Lady                    | H Chen     |
| 18 | Laeliinae<br>Species                     | 1     | 1                    | Catt. aurantiaca 'Mishima Spots'                               | Chin Wong  |
| 19 | Cypripedioidae<br>Species                | 1     | 1                    | Paph fowliei fma alba                                          | C Wong     |
| 20 | Species<br>Asia                          | 1     | 1                    | Dendrobium densiflorum                                         | R Trethewy |
| 22 | Species<br>The Americas                  | 1     | 2                    | Gongora histrionica                                            | C Wong     |
|    |                                          | 2     |                      | Mormolyea ringens                                              | R Trethewy |