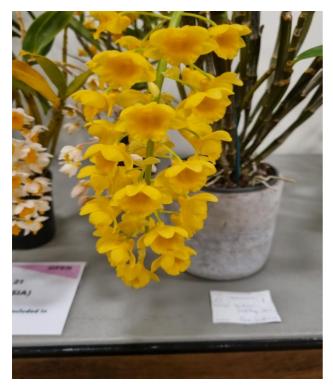

### **EXHIBITED PLANTS:**

Dendrobium densiflorum Exhibitor: R Trethewy

Dendrobium Cream Cascade Exhibitor C Wong (Peoples' Choice)

Pot. Jim Nikou x Blc. Izumi Charm Exhibitor: H Chen

**Zygopetalum mackaii** Exhibitor: R Trethewy