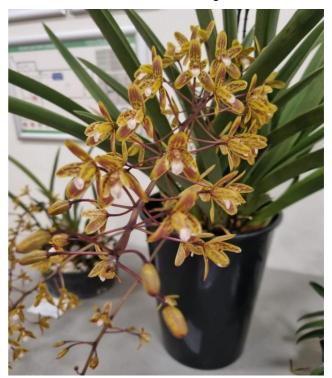

Plant of night Cymbidium canaliculatum Exhibitor: C Wong OPEN CLASS MONTHLY JUDING SHEET (21 plants benched)

|    | Class                                    | Award | No Plants<br>Benched | Plant Identification                                           | Exhibitor  |
|----|------------------------------------------|-------|----------------------|----------------------------------------------------------------|------------|
| 1  | Australian<br>Native<br>Species          | 1     | 2                    | #Cym. canaliculatum                                            | C Wong     |
|    |                                          | 2     |                      | Cym. canaliculatum 'Middleton Magic'                           | R Trethewy |
| 3  | Australian<br>Sarcanthiinae              | 1     | 3                    | Sarco. Kulnura Ripple x Sarco. Bunyip 'Big<br>Edge'            | H Chen     |
|    |                                          | 2     |                      | Sarco. Fitzhart 'Gold on Red' x Sarco.<br>Fitzhart 'Red Blush' | H Chen     |
|    |                                          | 3     |                      | Sarco. Hartmanii x Sarco 'Kerry'                               | C Wong     |
| 4  | Laeliinae:<br>Standard/<br>Exhibition    | 1     | 1                    | Lc. Ken Stromsland 'Eric'                                      | H Chen     |
| 6  | Laeliinae:<br>Intermediate/<br>Miniature | 1     | 1                    | Pot. Jim Nikou x Blc. Izumi Charm                              | H Chen     |
|    | Cymbidium<br>Intermediate<br>Miniature   | 1     | 3                    | Cym Cricket 'Rossitta                                          | R Trethewy |
| 8  |                                          | 2     |                      | Cym Mad Magic 'Amber'                                          | R Trethewy |
|    |                                          | 3     |                      | Cym. (Parish Pinkie x devonianum) 'Bold Lip'                   | R Trethewy |
| 9  | Dendrobium<br>Hybrids                    | 1     | 2                    | Den. Cream Cascade                                             | C Wong     |
| 9  |                                          | 2     |                      | Den unknown                                                    | H Chen     |
| 14 | Vandaceous<br>Hybrids                    | 1     | 1                    | Sartylis Blue Knob                                             | R Trethewy |
| 15 | Miscellaneous<br>Hybrids                 | 1     | 1                    | Zygopetalum mackaii                                            | R Trethewy |
| 17 | First Flowered<br>Seedlings              | 1     | 2                    | Slc Virginia Dickey x Slc Mem. Trudi Marsh                     | C Wong     |
| 17 |                                          | 2     |                      | Sarco. Kulnura Dazzel x Sarco. Kulnura Lady                    | H Chen     |
| 18 | Laeliinae<br>Species                     | 1     | 1                    | Catt. aurantiaca 'Mishima Spots'                               | Chin Wong  |
| 19 | Cypripedioidae<br>Species                | 1     | 1                    | Paph fowliei fma alba                                          | C Wong     |
| 20 | Species<br>Asia                          | 1     | 1                    | Dendrobium densiflorum                                         | R Trethewy |
| 22 | Species<br>The Americas                  | 1     | 2                    | Gongora histrionica                                            | C Wong     |
|    |                                          | 2     |                      | Mormolyea ringens                                              | R Trethewy |