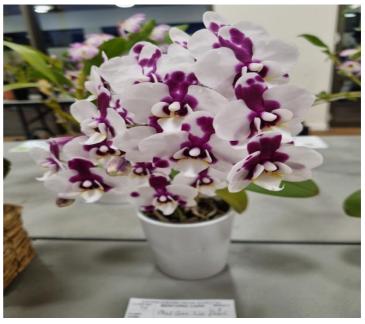

# **Correspondence:**

http://www.esos.org.au/contact-us/ OR secretary@esos.org.au

Website: www.esos.org.au **Open Class Plant of the Night** Cymbidium canaliculatum. **Exhibito**r: C Wong

*Novice Class Plant of the Night* Phalaenopsis Gan Lin Pearl **Exhibitor:** Lily Huang

#### **PLANTS OF THE NIGHT:**

Open was awarded to Chin Wong for her Cymbidium canaliculatum and the Plant of the Night Novice was awarded to Lily Huang for her Phalaenopsis Gan Lin Pearl. Congratulations to both members. Popular vote went to Chin Wong for her Dendrobium Cream Cascade

# Denotes Plant of the Night

Plant of night # Phalaenopsis Gan Lin Pearl Exhibitor: Lily Huang NOVICE CLASS MONTHLY JUDING SHEET (13 plants benched)

|    | Class                           | Award | No Plants<br>Benched | Plant Identification                | Exhibitor |
|----|---------------------------------|-------|----------------------|-------------------------------------|-----------|
| 30 | Dendrobium<br>Hybrids           | 1     | 1                    | Den. unknown                        | I Kaplin  |
| 31 | Oncidiinae<br>Hybrids<br><60 mm | 1     | 1                    | Brsdm. Betty N Shiraki              | l Kaplin  |
| 33 | Cypripedioidae<br>Species       | 1     | 1                    | Paph. Duo de Citron                 | J Linton  |
| 34 | Phalaenopsis<br>Hybrids         | 1     | 8                    | #Phal. Gan Lin Pearl                | L Huang   |
|    |                                 | 2     |                      | Phal. unknown                       | L Huang   |
|    |                                 | 3     |                      | Phal. KS Balm Yellow Chocolate      | Y Lim     |
| 36 | Miscellaneous<br>Hybrids        | 1     | 1                    | Phaius Lady Ramona 'Looking at You' | Y Lim     |
| 39 | Laeliinae<br>Species            | 1     | 1                    | Catt. aurantiaca                    | J Linton  |