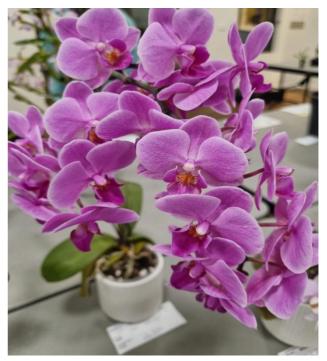

# Denotes Plant of the Night

Plant of night # Phalaenopsis Gan Lin Pearl Exhibitor: Lily Huang NOVICE CLASS MONTHLY JUDING SHEET (13 plants benched)

|    | Class                           | Award | No Plants<br>Benched | Plant Identification                | Exhibitor |
|----|---------------------------------|-------|----------------------|-------------------------------------|-----------|
| 30 | Dendrobium<br>Hybrids           | 1     | 1                    | Den. unknown                        | I Kaplin  |
| 31 | Oncidiinae<br>Hybrids<br><60 mm | 1     | 1                    | Brsdm. Betty N Shiraki              | l Kaplin  |
| 33 | Cypripedioidae<br>Species       | 1     | 1                    | Paph. Duo de Citron                 | J Linton  |
| 34 | Phalaenopsis<br>Hybrids         | 1     | 8                    | #Phal. Gan Lin Pearl                | L Huang   |
|    |                                 | 2     |                      | Phal. unknown                       | L Huang   |
|    |                                 | 3     |                      | Phal. KS Balm Yellow Chocolate      | Y Lim     |
| 36 | Miscellaneous<br>Hybrids        | 1     | 1                    | Phaius Lady Ramona 'Looking at You' | Y Lim     |
| 39 | Laeliinae<br>Species            | 1     | 1                    | Catt. aurantiaca                    | J Linton  |

Cymbidium Cricket Rosita Exhibitor: R Trethewy

Sarc. Kulnura 'Ripple' x Sarc. Bunyip 'Big Edge' Exhibitor: H Chen

Lc. Ken Stromsland 'Eric' Exhibitor: H Chen

Catt. aurantiaca Exhibitor: J Linton

Phal. KS Balm Yellow Chocolate Exhibitor: Yopi Lim