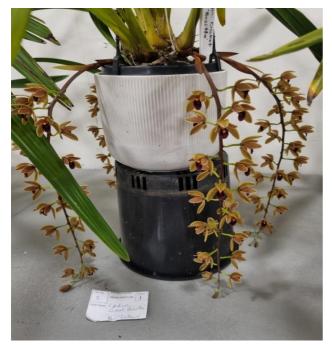

#### **PLANTS OF THE NIGHT:**

Open was awarded to Chin Wong for her Cymbidium canaliculatum and the Plant of the Night Novice was awarded to Lily Huang for her Phalaenopsis Gan Lin Pearl. Congratulations to both members. Popular vote went to Chin Wong for her Dendrobium Cream Cascade

Plant of night Cymbidium canaliculatum Exhibitor: C Wong OPEN CLASS MONTHLY JUDING SHEET (21 plants benched)

|    | Class                                    | Award | No Plants<br>Benched | Plant Identification                                           | Exhibitor  |
|----|------------------------------------------|-------|----------------------|----------------------------------------------------------------|------------|
| 1  | Australian<br>Native<br>Species          | 1     | 2                    | #Cym. canaliculatum                                            | C Wong     |
|    |                                          | 2     |                      | Cym. canaliculatum 'Middleton Magic'                           | R Trethewy |
| 3  | Australian<br>Sarcanthiinae              | 1     | 3                    | Sarco. Kulnura Ripple x Sarco. Bunyip 'Big<br>Edge'            | H Chen     |
|    |                                          | 2     |                      | Sarco. Fitzhart 'Gold on Red' x Sarco.<br>Fitzhart 'Red Blush' | H Chen     |
|    |                                          | 3     |                      | Sarco. Hartmanii x Sarco 'Kerry'                               | C Wong     |
| 4  | Laeliinae:<br>Standard/<br>Exhibition    | 1     | 1                    | Lc. Ken Stromsland 'Eric'                                      | H Chen     |
| 6  | Laeliinae:<br>Intermediate/<br>Miniature | 1     | 1                    | Pot. Jim Nikou x Blc. Izumi Charm                              | H Chen     |
|    | Cymbidium<br>Intermediate<br>Miniature   | 1     | 3                    | Cym Cricket 'Rossitta                                          | R Trethewy |
| 8  |                                          | 2     |                      | Cym Mad Magic 'Amber'                                          | R Trethewy |
|    |                                          | 3     |                      | Cym. (Parish Pinkie x devonianum) 'Bold Lip'                   | R Trethewy |
| 9  | Dendrobium<br>Hybrids                    | 1     | 2                    | Den. Cream Cascade                                             | C Wong     |
| 9  |                                          | 2     |                      | Den unknown                                                    | H Chen     |
| 14 | Vandaceous<br>Hybrids                    | 1     | 1                    | Sartylis Blue Knob                                             | R Trethewy |
| 15 | Miscellaneous<br>Hybrids                 | 1     | 1                    | Zygopetalum mackaii                                            | R Trethewy |
| 17 | First Flowered<br>Seedlings              | 1     | 2                    | Slc Virginia Dickey x Slc Mem. Trudi Marsh                     | C Wong     |
| 17 |                                          | 2     |                      | Sarco. Kulnura Dazzel x Sarco. Kulnura Lady                    | H Chen     |
| 18 | Laeliinae<br>Species                     | 1     | 1                    | Catt. aurantiaca 'Mishima Spots'                               | Chin Wong  |
| 19 | Cypripedioidae<br>Species                | 1     | 1                    | Paph fowliei fma alba                                          | C Wong     |
| 20 | Species<br>Asia                          | 1     | 1                    | Dendrobium densiflorum                                         | R Trethewy |
| 22 | Species<br>The Americas                  | 1     | 2                    | Gongora histrionica                                            | C Wong     |
|    |                                          | 2     |                      | Mormolyea ringens                                              | R Trethewy |

**Phal. unknown** Exhibitor: L Huang

Phal. Gan Lin Pearl Exhibitor Lily Huang (Novice plant of the night)

**Cym. canaliculatum** Exhibitor: C Wong (Open plant of the night)